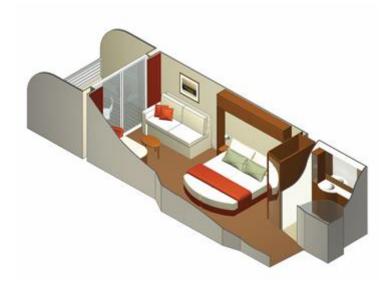

## Balcony Staterooms (cat. 2B, 2A, and 1C)

Stateroom: 194 sq. ft. Veranda: 54 sq. ft.

## **Features:**

- Floor-to-ceiling sliding glass doors
- Two beds convertible to queen-size
- Sitting area with sofa
- 32" LCD TV
- Vanity
- Hair dryer
- Veranda
- Some staterooms may have a trundle bed
- Some staterooms in category
  2B are wheelchair-accessible.